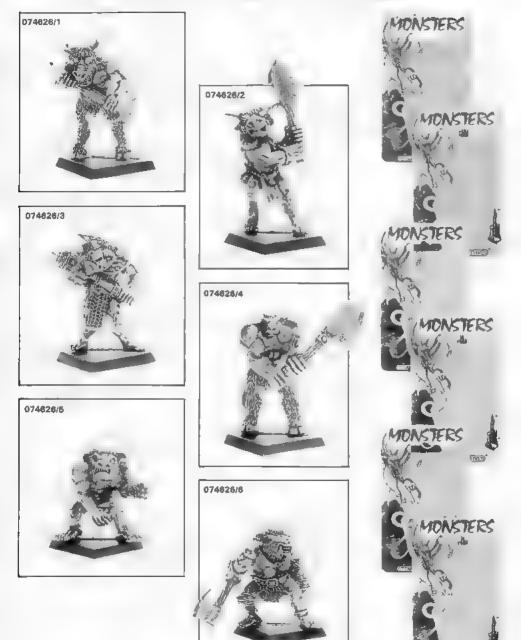

### MINOTAURS

EACH TRADE SLEEVE CONTAINS 12 DIFFERENT BLISTERS

Copyright S 1989 Games Workshop Ltd. All rights reserved.

ALS'E MERCER. DO

### 074626 MINOTAURS

EACH TRADE SLEEVE CONTAINS 12 DIFFERENT BLISTERS